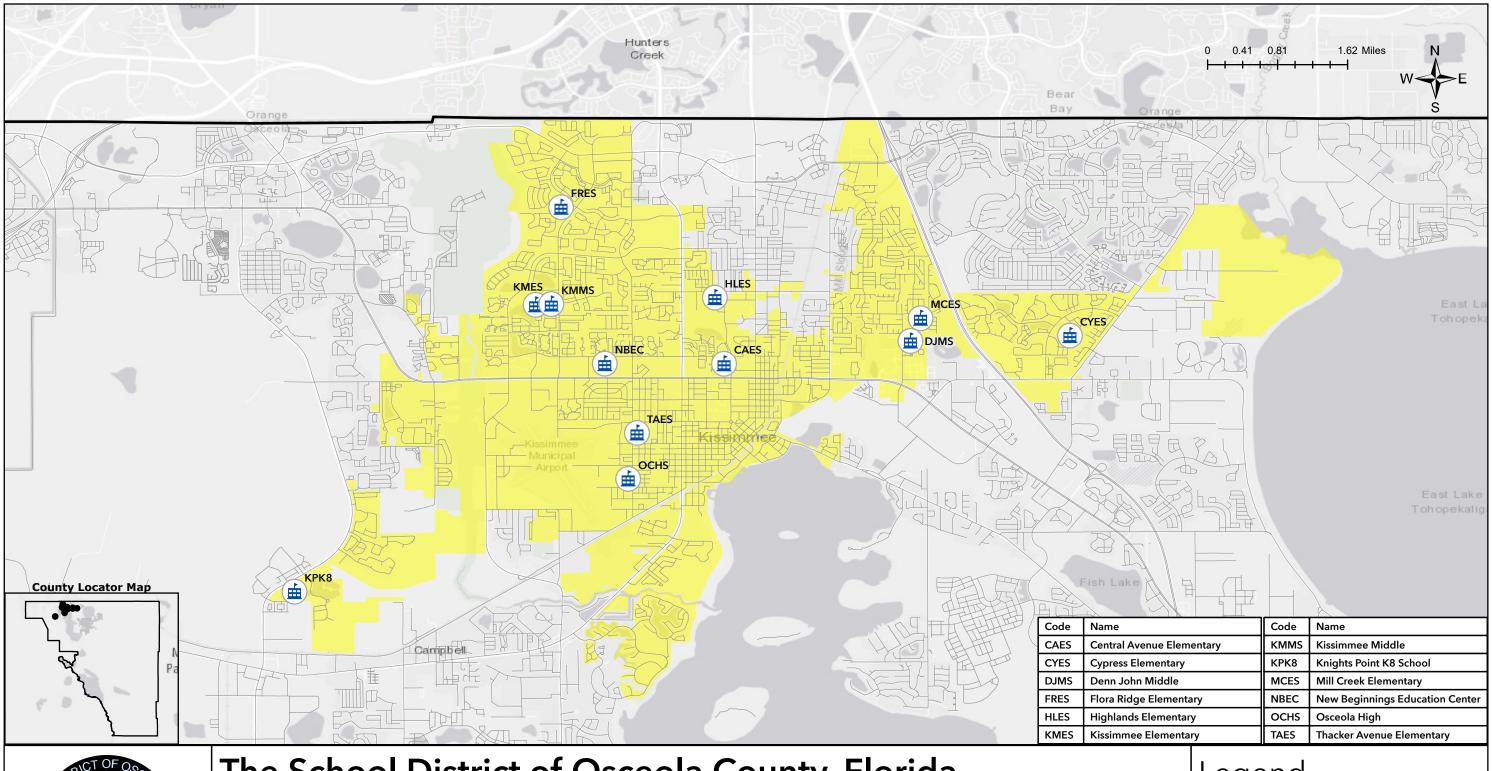

## The School District of Osceola County, Florida All Schools Located within Incorporated Kissimmee

Valid for the 2024/2025 School Year

Disclaimer: All data, information, and maps are provided "as is" without any warranty or representation of accuracy, timeliness, or completeness. The School District of Osceola County, Florida (the "School District") cannot accept any responsibility for errors, omissions, or positional accuracy. The School District specifically disclaims any warranty, either expressed or implied, including, without limitation, the implied warranties of merchantability and fitness for a particular purpose. The burden of determining accuracy, timeliness, merchantability, and fitness for a particular use rests solely on the requestor, and the requestor assumes all risk as to quality and performance. In no event will the School District or its staff be liable for any direct, incidental, special, consequential, or other damages, including without limitation, loss of profit, arising out of the use of the data, information, and maps even if the School District has been advised of the possibility of such damages. The requestor acknowledges and accepts the limitations of the data, information, and maps are dynamic and are in a constant state of maintenance, correction, and update.

## Legend

Schools Located within the City Limits of Kissimmee